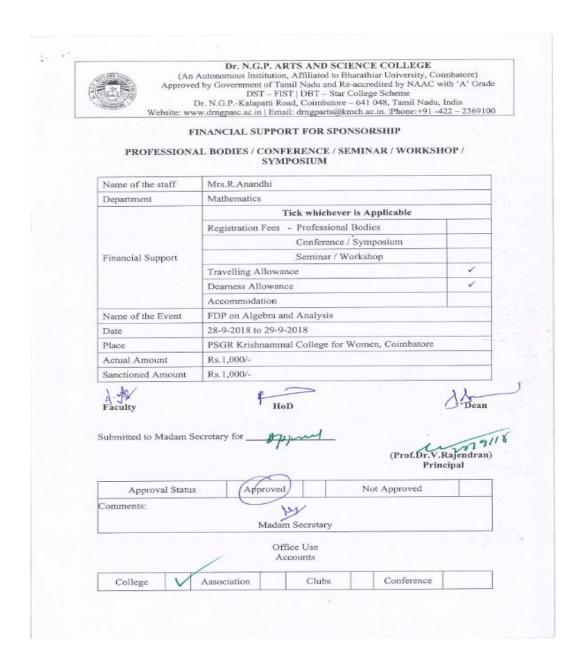

Web: www.drngpasc.ac.in |Email: info@drngpasc.ac.in | Phone: +91-422-2369100

| 19 | Mrs.R. Anandhi           | FDP on Algebra and Analysis atPSGR<br>Krishnammal College for Women,Coimbatore.                                   | 1,000.00  | H.A-5115    |
|----|--------------------------|-------------------------------------------------------------------------------------------------------------------|-----------|-------------|
| 20 | Mrs.A.Sathya Kala        | FDP on Algebra and Analysis atPSGR<br>Krishnammal College for Women,Coimbatore.                                   | 1,000.00  | Marie       |
| 21 | Mrs.T.Nithya             | FDP on Leadership Skills Level 2 by Akshaya<br>College of Engineering and Technology,<br>Coimbutore.              | 1,000.00  | T. Nufais   |
| 22 | Dr.C.Venkastesan         | Science Academics Refresher Course on Known<br>to Unknown Techniques in Biology at Saint<br>Joseph College, Enchy | 22,500.00 | ambite      |
| 23 | Ms. S. Gokilamani        | FDP on Introduction to Python Programmming at<br>Sri Ramakrishna College for Women,<br>Coimbatore.                | 200.00    | 2 hordis    |
| 24 | Dr.K.Krishanaveni        | FDP on Emerging Trends in Science and<br>Technology at CIT, Combatore                                             | 2,500.00  | K. Krishino |
| 25 | Mrs. V. Nijanibini       | FDP on Emerging Trends in Science and<br>Technology at CTT, Counbatore                                            | 2,500.00  | \$ C26      |
| 26 | Mrs.P.Usha               | FDP on Introduction to Python Programmming at<br>Sri Ramakrishna College for Women,<br>Coimbatore.                | 200.00    | Osh P 2012  |
| 27 | Mrs.K.Gomathy            | FDP on Introduction to Python Programmming at<br>Sri Ramakrishna College for Women,<br>Coimbatore.                | 200:00    | Church 29/2 |
| 28 | Dr.F.Mary Magdalene Jane | FDP on Video Lessons Making for MOOCs in<br>sankara College of Science and Commerce,<br>Coimbatore.               | 1,000.00  | glezen      |