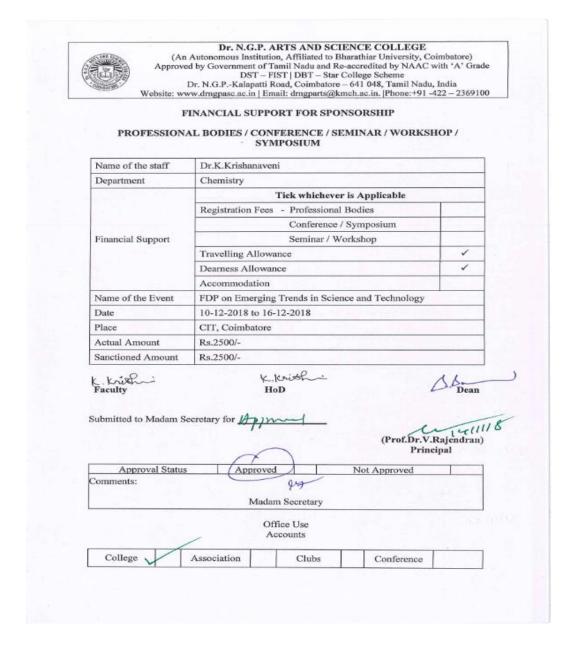

Web: www.drngpasc.ac.in |Email: info@drngpasc.ac.in | Phone: +91-422-2369100

| 19 | Mrs.R. Anandhi           | FDP on Algebra and Analysis atPSGR<br>Krishnammal College for Women,Coimbatore.                                   | 1,000.00  | H.A-5115    |
|----|--------------------------|-------------------------------------------------------------------------------------------------------------------|-----------|-------------|
| 20 | Mrs.A.Sathya Kala        | FDP on Algebra and Analysis atPSGR<br>Krishnammal College for Women,Coimbatore.                                   | 1,000.00  | Marie       |
| 21 | Mrs.T.Nithya             | FDP on Leadership Skills Level 2 by Akshaya<br>College of Engineering and Technology,<br>Coimbutore.              | 1,000.00  | T. Nufais   |
| 22 | Dr.C.Venkastesan         | Science Academics Refresher Course on Known<br>to Unknown Techniques in Biology at Saint<br>Joseph College, Enchy | 22,500.00 | ambite      |
| 23 | Ms. S. Gokilamani        | FDP on Introduction to Python Programmming at<br>Sri Ramakrishna College for Women,<br>Coimbatore.                | 200.00    | 2 hordis    |
| 24 | Dr.K.Krishanaveni        | FDP on Emerging Trends in Science and<br>Technology at CIT, Combatore                                             | 2,500.00  | K. Krishino |
| 25 | Mrs. V. Nijanibini       | FDP on Emerging Trends in Science and<br>Technology at CTT, Counbatore                                            | 2,500.00  | \$ C26      |
| 26 | Mrs.P.Usha               | FDP on Introduction to Python Programmming at<br>Sri Ramakrishna College for Women,<br>Coimbatore.                | 200.00    | Osh P 2012  |
| 27 | Mrs.K.Gomathy            | FDP on Introduction to Python Programmming at<br>Sri Ramakrishna College for Women,<br>Coimbatore.                | 200:00    | Church 29/2 |
| 28 | Dr.F.Mary Magdalene Jane | FDP on Video Lessons Making for MOOCs in<br>sankara College of Science and Commerce,<br>Coimbatore.               | 1,000.00  | glezen      |