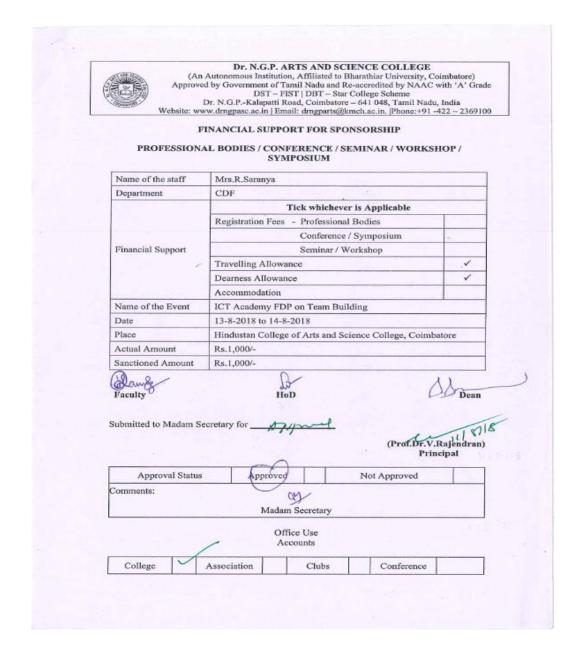

Web: www.drngpasc.ac.in |Email: info@drngpasc.ac.in | Phone: +91-422-2369100

| 19 | Dr.N.Vidhya        | ICT Academy FDP on Team Building at<br>Hindustan College of Arts and Science College,<br>Coimbatore.         | 1,000.00 | of Violey  |
|----|--------------------|--------------------------------------------------------------------------------------------------------------|----------|------------|
| 40 | Mrs.R.Poornima     | ICT Academy FDP on Team Building at<br>Hindustan College of Arts and Science College,<br>Coimbatore.         | 1,000.00 | Por 96/3   |
| 41 | Mrs.R. Saranya     | ICT Academy FDP on Team Building at<br>Hindustan College of Arts and Science College,<br>Coimbatore.         | 1,000,00 | Dung 2613  |
| 12 | Dr.D.Parasakthi    | ICT Academy FDP on Emotional Intelligence at<br>Sri Ramakrishna College of Arts and Science ,<br>Combatore.  | 1,000,00 | Plan 2613  |
| 43 | Mrs.G.Kavitha      | ICT Academy FDP on Emotional Intelligence at<br>Sri Ramakrishna College of Arts and Science ,<br>Coimbatore. | 1,000.00 | J. Jose .  |
| 14 | Dr.D.Sridevi       | ICT Academy FDP on Emotional Intelligence at<br>Sri Ramakrishna College of Arts and Science,<br>Coimbatore.  | 1,000.00 | D: 11      |
| 45 | Dr.S.Balasubramani | Indian science congress association                                                                          | 2,000.00 | I below 30 |