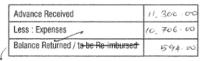

A sum of Rupees TEN THOUSAND SEVEN HUNDRED AND SIX only (Rs. 10,706 /-) actually spent on the above expenditures as per the details may kindly be approved and passed for payment.

Signature of the Principal