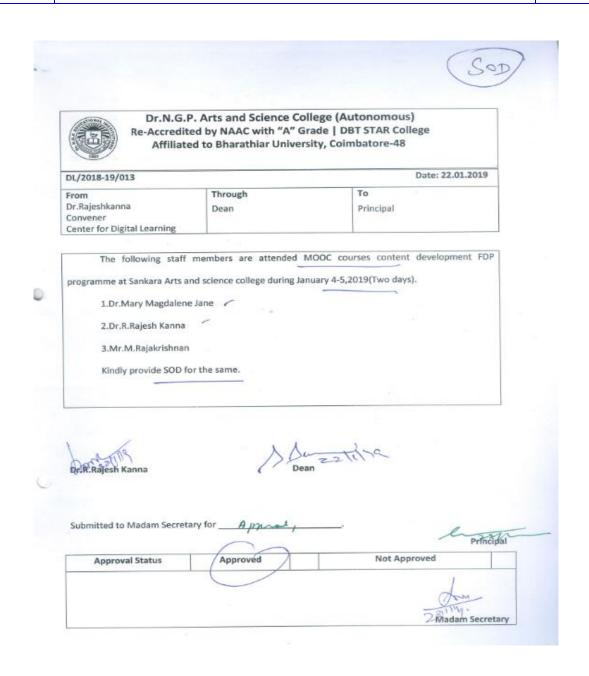

NAAC 3<sup>rd</sup> Cycle

(An Autonomous Institution, Affiliated to Bharathiar University, Coimbatore)

Approved by Government of Tamil Nadu and Accredited by NAAC with 'A' Grade (2nd Cycle)

Dr. N.G.P. – Kalapatti Road, Coimbatore-641048, Tamil Nadu, India