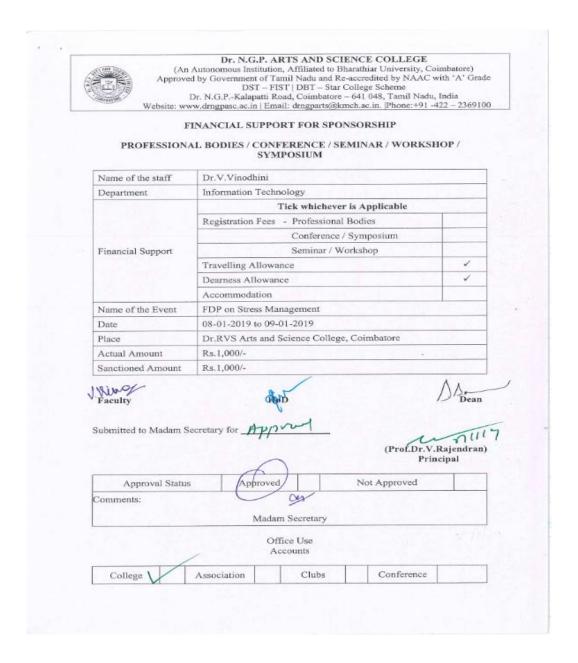

Web: www.drngpasc.ac.in |Email: info@drngpasc.ac.in | Phone: +91-422-2369100

|               |                       | ARTS AND SCII<br>alapatti Road, Coimbato |                | JOE                           |
|---------------|-----------------------|------------------------------------------|----------------|-------------------------------|
| Voucher No: 5 | yls Jar               | AYMENT VOUCHER                           |                | 131118                        |
|               | /                     | t Point To Two                           | 1 1            | Level myts                    |
|               |                       | Thousand fly                             | ne Hundred     | and                           |
|               | Twentyash / Cheque No | 246./                                    |                | ******                        |
|               | ash / Cheque No       |                                          | -p 2-500       |                               |
| Bank : C      | ash / Cheque No       | 2 Senimas (5)                            | Received the a | above amount<br>Cash / Cheque |