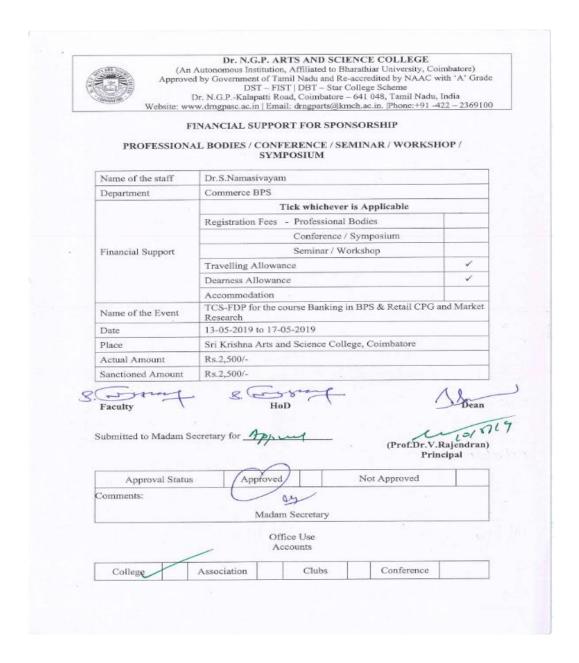

NAAC 3<sup>rd</sup> Cycle

(An Autonomous Institution, Affiliated to Bharathiar University, Coimbatore)

Approved by Government of Tamil Nadu and Accredited by NAAC with 'A' Grade (2<sup>nd</sup> Cycle)

Dr. N.G.P. – Kalapatti Road, Coimbatore-641048, Tamil Nadu, India