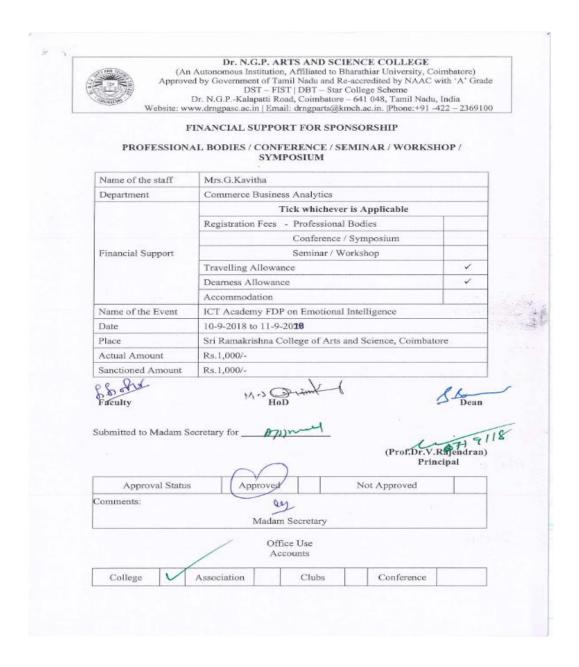

Web: www.drngpasc.ac.in |Email: info@drngpasc.ac.in | Phone: +91-422-2369100

| 19 | Dr.N.Vidhya        | ICT Academy FDP on Team Building at<br>Hindustan College of Arts and Science College,<br>Coimbatore.         | 1,000.00 | of Violey  |
|----|--------------------|--------------------------------------------------------------------------------------------------------------|----------|------------|
| 40 | Mrs.R.Poornima     | ICT Academy FDP on Team Building at<br>Hindustan College of Arts and Science College,<br>Coimbatore.         | 1,000.00 | Por 96/3   |
| 41 | Mrs.R. Saranya     | ICT Academy FDP on Team Building at<br>Hindustan College of Arts and Science College,<br>Coimbatore.         | 1,000,00 | Dung 2613  |
| 12 | Dr.D.Parasakthi    | ICT Academy FDP on Emotional Intelligence at<br>Sri Ramakrishna College of Arts and Science ,<br>Combatore.  | 1,000,00 | Plan 2613  |
| 43 | Mrs.G.Kavitha      | ICT Academy FDP on Emotional Intelligence at<br>Sri Ramakrishna College of Arts and Science ,<br>Coimbatore. | 1,000.00 | J. Jose .  |
| 14 | Dr.D.Sridevi       | ICT Academy FDP on Emotional Intelligence at<br>Sri Ramakrishna College of Arts and Science,<br>Coimbatore.  | 1,000.00 | D: 11      |
| 45 | Dr.S.Balasubramani | Indian science congress association                                                                          | 2,000.00 | I below 30 |