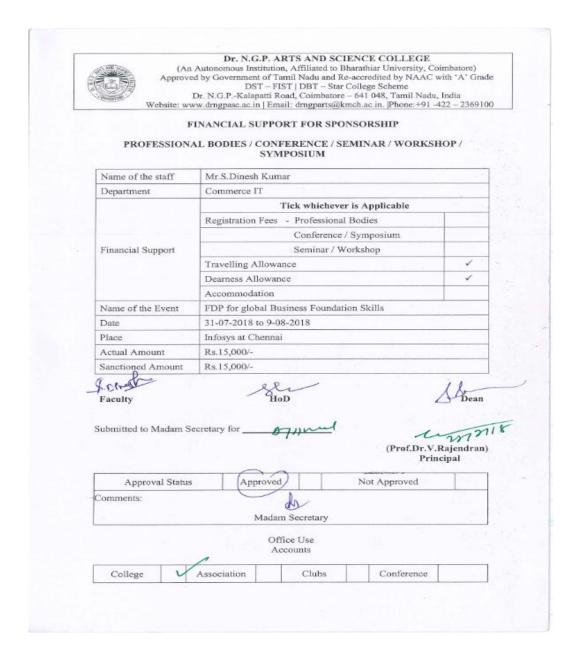

Dr. N.G.P. – Kalapatti Road, Coimbatore-641048, Tamil Nadu, India

NAAC 3<sup>rd</sup> Cycle

| g   | Dr.V.Rajendran            | Conference Global Trends in Higher education                                                                        | 11,167.00 | e 25/3/      |
|-----|---------------------------|---------------------------------------------------------------------------------------------------------------------|-----------|--------------|
| 10  | Mr.N.Kumar                | Workshop on RAF and Road map to Higher Education                                                                    | 2,000.00  | N.Kw250      |
| tt  | Dr. V. Rajendran          | Workshop on Autonomy to colleges Benefits and<br>Way Forward                                                        | 5,575.00  | 1231312      |
| 12  | Mr.M.Rajakrishnun         | FDP for global Business Foundation Skills by<br>Infosys at Chennai                                                  | 15,000.00 | Dhumpas      |
| 13  | Mr.S.DineshKumar          | FDP for global Business Foundation Skills by<br>Infosys at Chennui                                                  | 15,000.00 | S. Directo   |
| 14. | Ms.G. Anitha Rathna       | FDP for the course Campus to Corporate<br>Transition at KG College of Arts and Science,<br>Coimbatore.              | 2,000.00  | (Ry Jlullatt |
| 15  | Mr.S.Poorana Senthilkumar | Faculty Enrichment Programme on AWS Cloud<br>Master at Kalaignar karunanidhi Institute of<br>Technology, Combatore. | 500.00    | S (Sarains)  |
| 16  | Mr.R. Anjit Raja          | FDP on Underwater Computing &<br>Communications at Dr.G.R.damodaran College of<br>science, Coimbatore.              | 500.00    | R. Menty     |
| 17  | Dr.Radha Palaniswamy      | DST Sponsored FDP on Entrepreneurship-<br>Initiate and Ignite at Avinashilingam University,<br>Combatore            | 6,000.00  | Rett,        |
| 18  | Dr.M.Kalimuthu            | DST Sponsored FDP on Entrepreneurship-<br>Initiate and Ignite at Avinashilingam University,<br>Combatore            | 6,000.00  | M. Zath      |