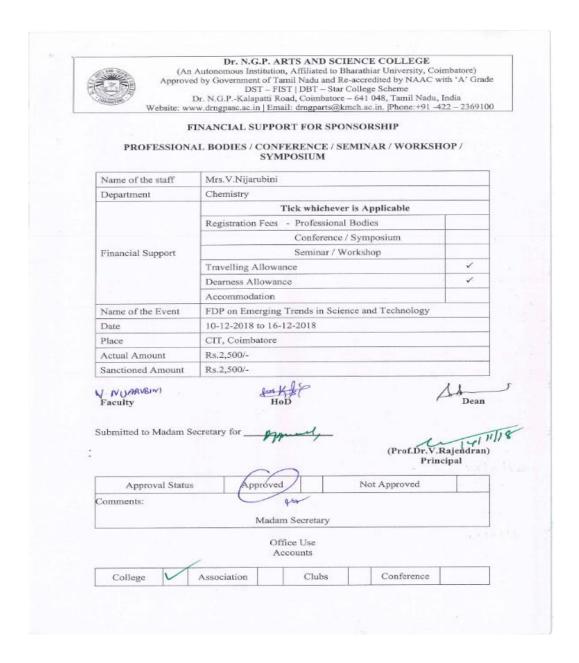

Web: www.drngpasc.ac.in |Email: info@drngpasc.ac.in | Phone: +91-422-2369100

| 19 | Mrs.R. Anandhi           | FDP on Algebra and Analysis atPSGR<br>Krishnammal College for Women,Coimbatore.                                   | 1,000.00  | H.A-5115    |
|----|--------------------------|-------------------------------------------------------------------------------------------------------------------|-----------|-------------|
| 20 | Mrs.A.Sathya Kala        | FDP on Algebra and Analysis atPSGR<br>Krishnammal College for Women,Coimbatore.                                   | 1,000.00  | Marie       |
| 21 | Mrs.T.Nithya             | FDP on Leadership Skills Level 2 by Akshaya<br>College of Engineering and Technology,<br>Coimbutore.              | 1,000.00  | T. Nufais   |
| 22 | Dr.C.Venkastesan         | Science Academics Refresher Course on Known<br>to Unknown Techniques in Biology at Saint<br>Joseph College, Enchy | 22,500.00 | ambite      |
| 23 | Ms. S. Gokilamani        | FDP on Introduction to Python Programmming at<br>Sri Ramakrishna College for Women,<br>Coimbatore.                | 200.00    | 2 hordis    |
| 24 | Dr.K.Krishanaveni        | FDP on Emerging Trends in Science and<br>Technology at CIT, Combatore                                             | 2,500.00  | K. Krishino |
| 25 | Mrs. V. Nijanibini       | FDP on Emerging Trends in Science and<br>Technology at CTT, Counbatore                                            | 2,500.00  | \$ C26      |
| 26 | Mrs.P.Usha               | FDP on Introduction to Python Programmming at<br>Sri Ramakrishna College for Women,<br>Coimbatore.                | 200.00    | Osh P 2012  |
| 27 | Mrs.K.Gomathy            | FDP on Introduction to Python Programmming at<br>Sri Ramakrishna College for Women,<br>Coimbatore.                | 200:00    | Church 29/2 |
| 28 | Dr.F.Mary Magdalene Jane | FDP on Video Lessons Making for MOOCs in<br>sankara College of Science and Commerce,<br>Coimbatore.               | 1,000.00  | glezen      |