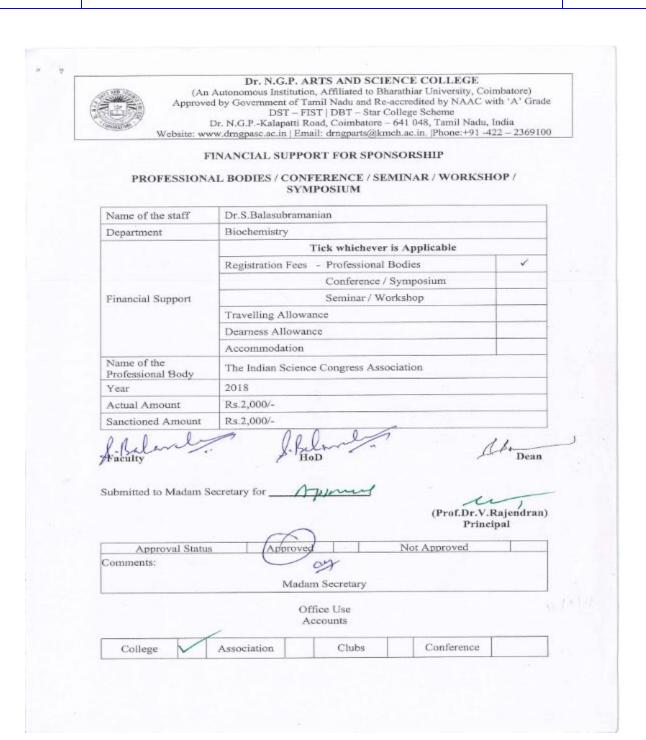

NAAC 3<sup>rd</sup> Cycle

(An Autonomous Institution, Affiliated to Bharathiar University, Coimbatore)

Approved by Government of Tamil Nadu and Accredited by NAAC with 'A' Grade (2<sup>nd</sup> Cycle)

Dr. N.G.P. – Kalapatti Road, Coimbatore-641048, Tamil Nadu, India