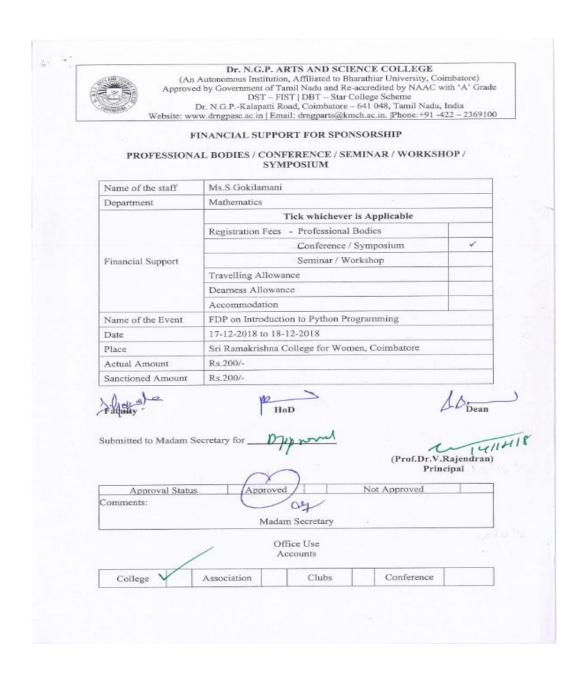

Web: www.drngpasc.ac.in |Email: info@drngpasc.ac.in | Phone: +91-422-2369100

| 19 | Mrs.R. Anandhi           | FDP on Algebra and Analysis atPSGR<br>Krishnammal College for Women,Coimbatore.                                   | 1,000.00  | H.A-5115    |
|----|--------------------------|-------------------------------------------------------------------------------------------------------------------|-----------|-------------|
| 20 | Mrs.A.Sathya Kala        | FDP on Algebra and Analysis atPSGR<br>Krishnammal College for Women,Coimbatore.                                   | 1,000.00  | Marie       |
| 21 | Mrs.T.Nithya             | FDP on Leadership Skills Level 2 by Akshaya<br>College of Engineering and Technology,<br>Coimbutore.              | 1,000.00  | T. Nufais   |
| 22 | Dr.C.Venkastesan         | Science Academics Refresher Course on Known<br>to Unknown Techniques in Biology at Saint<br>Joseph College, Enchy | 22,500.00 | ambite      |
| 23 | Ms. S. Gokilamani        | FDP on Introduction to Python Programmming at<br>Sri Ramakrishna College for Women,<br>Coimbatore.                | 200.00    | 2 hordis    |
| 24 | Dr.K.Krishanaveni        | FDP on Emerging Trends in Science and<br>Technology at CIT, Combatore                                             | 2,500.00  | K. Krishino |
| 25 | Mrs. V. Nijanibini       | FDP on Emerging Trends in Science and<br>Technology at CTT, Counbatore                                            | 2,500.00  | \$ C26      |
| 26 | Mrs.P.Usha               | FDP on Introduction to Python Programmming at<br>Sri Ramakrishna College for Women,<br>Coimbatore.                | 200.00    | Osh P 2012  |
| 27 | Mrs.K.Gomathy            | FDP on Introduction to Python Programmming at<br>Sri Ramakrishna College for Women,<br>Coimbatore.                | 200:00    | Church 29/2 |
| 28 | Dr.F.Mary Magdalene Jane | FDP on Video Lessons Making for MOOCs in<br>sankara College of Science and Commerce,<br>Coimbatore.               | 1,000.00  | glezen      |