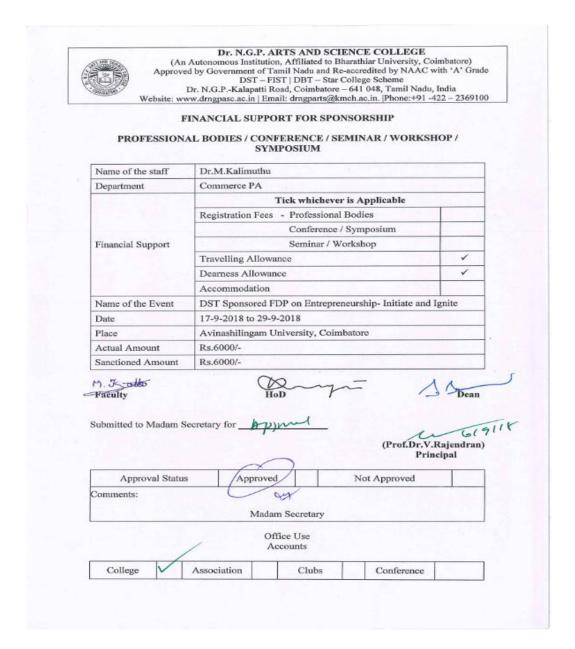

Dr. N.G.P. – Kalapatti Road, Coimbatore-641048, Tamil Nadu, India

NAAC 3<sup>rd</sup> Cycle

| g   | Dr.V.Rajendran            | Conference Global Trends in Higher education                                                                        | 11,167.00 | e 25/3/      |
|-----|---------------------------|---------------------------------------------------------------------------------------------------------------------|-----------|--------------|
| 10  | Mr.N.Kumar                | Workshop on RAF and Road map to Higher Education                                                                    | 2,000.00  | N.Kw250      |
| tt  | Dr. V. Rajendran          | Workshop on Autonomy to colleges Benefits and<br>Way Forward                                                        | 5,575.00  | 1231312      |
| 12  | Mr.M.Rajakrishnun         | FDP for global Business Foundation Skills by<br>Infosys at Chennai                                                  | 15,000.00 | Dhumpas      |
| 13  | Mr.S.DineshKumar          | FDP for global Business Foundation Skills by<br>Infosys at Chennui                                                  | 15,000.00 | S. Directo   |
| 14. | Ms.G. Anitha Rathna       | FDP for the course Campus to Corporate<br>Transition at KG College of Arts and Science,<br>Coimbatore.              | 2,000.00  | (Ry Jlullatt |
| 15  | Mr.S.Poorana Senthilkumar | Faculty Enrichment Programme on AWS Cloud<br>Master at Kalaignar karunanidhi Institute of<br>Technology, Combatore. | 500.00    | S (Sarains)  |
| 16  | Mr.R. Anjit Raja          | FDP on Underwater Computing &<br>Communications at Dr.G.R.damodaran College of<br>science, Coimbatore.              | 500.00    | R. Menty     |
| 17  | Dr.Radha Palaniswamy      | DST Sponsored FDP on Entrepreneurship-<br>Initiate and Ignite at Avinashilingam University,<br>Combatore            | 6,000.00  | Rett,        |
| 18  | Dr.M.Kalimuthu            | DST Sponsored FDP on Entrepreneurship-<br>Initiate and Ignite at Avinashilingam University,<br>Combatore            | 6,000.00  | M. Zath      |