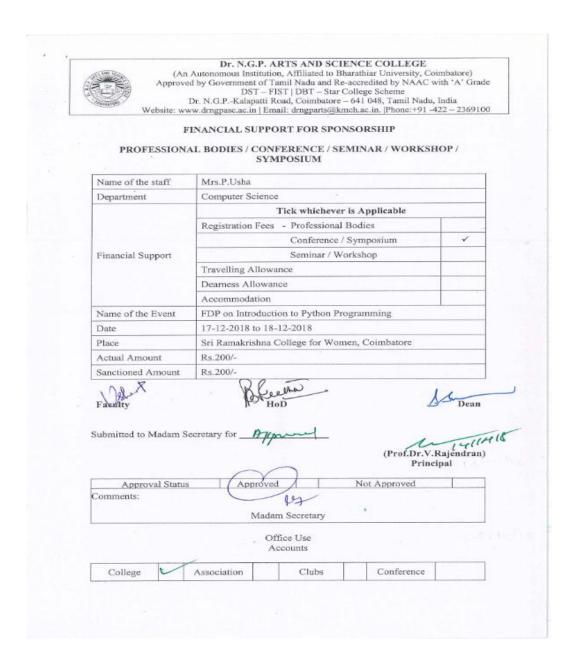

Approved by Government of Tamil Nadu and Accredited by NAAC with 'A' Grade (2nd Cycle)

Dr. N.G.P. – Kalapatti Road, Coimbatore-641048, Tamil Nadu, India

Web: www.drngpasc.ac.in |Email: info@drngpasc.ac.in | Phone: +91-422-2369100