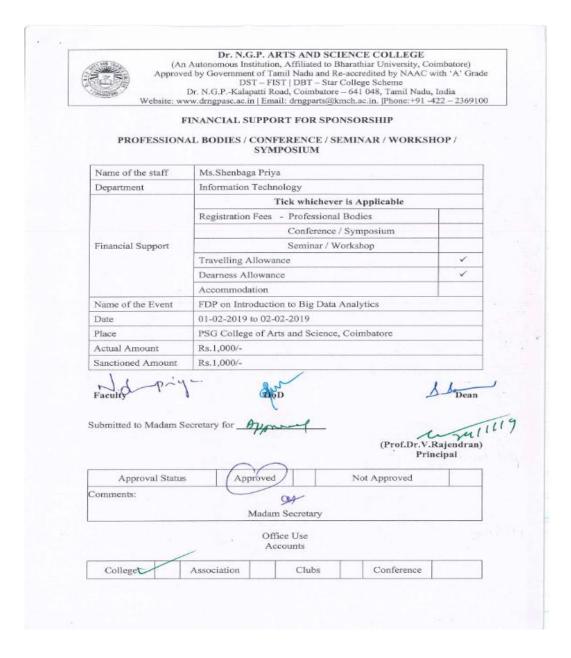

NAAC 3<sup>rd</sup> Cycle

(An Autonomous Institution, Affiliated to Bharathiar University, Coimbatore)

Approved by Government of Tamil Nadu and Accredited by NAAC with 'A' Grade (2<sup>nd</sup> Cycle)

Dr. N.G.P. – Kalapatti Road, Coimbatore-641048, Tamil Nadu, India

Web: www.drngpasc.ac.in |Email: info@drngpasc.ac.in | Phone: +91-422-2369100

|             |                  | Kalapatti Road, Coimbato | re - 641 048.     |            |
|-------------|------------------|--------------------------|-------------------|------------|
| Voucher No: | 327              | PAYMENT VOUCHER          | Date:             | 24,7-18    |
| Paid to     | Pr. R.M          | enaka                    |                   |            |
| Particulars | Towards          | amount paid              | r Trave           | ling and   |
|             | Regulatio        | " changes for I          | nter national     | conference |
| Amount :    | Rupees Foun.     | housand Two h            | unalred           | (TUNDOOKe  |
|             |                  |                          | Assessment of the | 5 To .     |
|             |                  |                          | Eighty e          | nly        |
| Bank :      | Cash / Cheque No | 0 11 41                  | Eighty e          | nlf        |
| Bank :      | Cash / Cheque No | 0 11 41                  |                   | nlly       |

3<sup>rd</sup> Cycle

(An Autonomous Institution, Affiliated to Bharathiar University, Coimbatore)

Approved by Government of Tamil Nadu and Accredited by NAAC with 'A' Grade (2<sup>nd</sup> Cycle)

Dr. N.G.P. – Kalapatti Road, Coimbatore-641048, Tamil Nadu, India