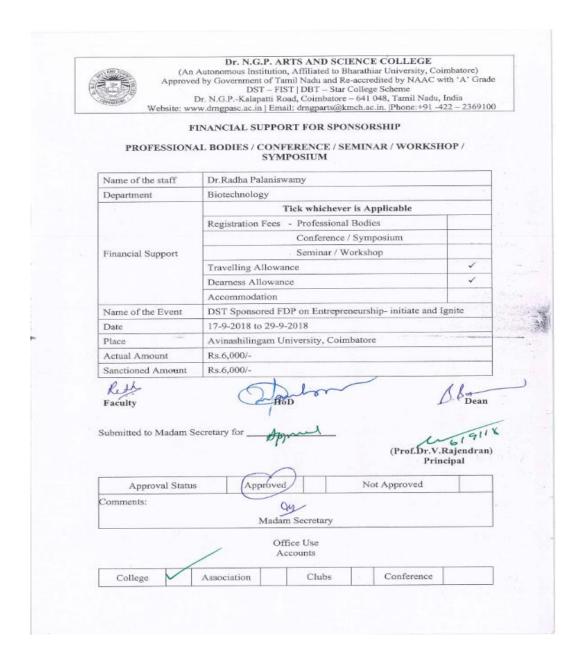

Dr. N.G.P. – Kalapatti Road, Coimbatore-641048, Tamil Nadu, India

NAAC 3<sup>rd</sup> Cycle

| g   | Dr.V.Rajendran            | Conference Global Trends in Higher education                                                                        | 11,167.00 | e 25/3/      |
|-----|---------------------------|---------------------------------------------------------------------------------------------------------------------|-----------|--------------|
| 10  | Mr.N.Kumar                | Workshop on RAF and Road map to Higher Education                                                                    | 2,000.00  | N.Kw250      |
| tt  | Dr. V. Rajendran          | Workshop on Autonomy to colleges Benefits and<br>Way Forward                                                        | 5,575.00  | 1231312      |
| 12  | Mr.M.Rajakrishnun         | FDP for global Business Foundation Skills by<br>Infosys at Chennai                                                  | 15,000.00 | Dhumpas      |
| 13  | Mr.S.DineshKumar          | FDP for global Business Foundation Skills by<br>Infosys at Chennui                                                  | 15,000.00 | S. Directo   |
| 14. | Ms.G. Anitha Rathna       | FDP for the course Campus to Corporate<br>Transition at KG College of Arts and Science,<br>Coimbatore.              | 2,000.00  | (Ry Jlullatt |
| 15  | Mr.S.Poorana Senthilkumar | Faculty Enrichment Programme on AWS Cloud<br>Master at Kalaignar karunanidhi Institute of<br>Technology, Combatore. | 500.00    | S (Sarains)  |
| 16  | Mr.R. Anjit Raja          | FDP on Underwater Computing &<br>Communications at Dr.G.R.damodaran College of<br>science, Coimbatore.              | 500.00    | R. Menty     |
| 17  | Dr.Radha Palaniswamy      | DST Sponsored FDP on Entrepreneurship-<br>Initiate and Ignite at Avinashilingam University,<br>Combatore            | 6,000.00  | Rett,        |
| 18  | Dr.M.Kalimuthu            | DST Sponsored FDP on Entrepreneurship-<br>Initiate and Ignite at Avinashilingam University,<br>Combatore            | 6,000.00  | M. Zath      |