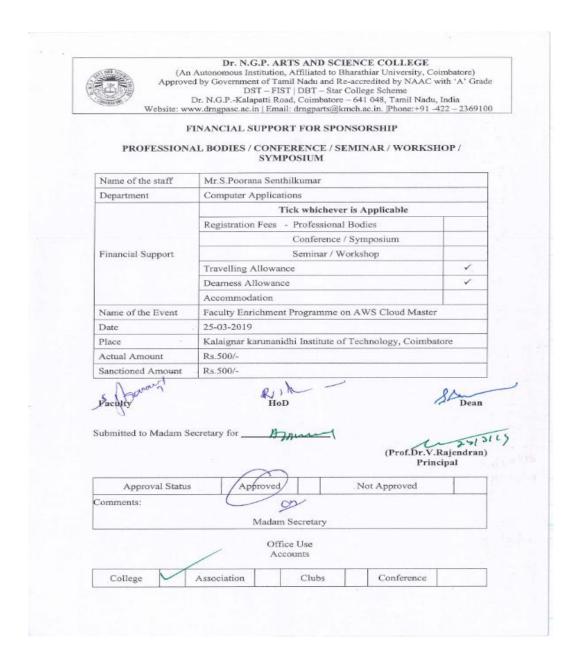

Web: www.drngpasc.ac.in |Email: info@drngpasc.ac.in | Phone: +91-422-2369100

Criterion VI Metric 6.3.2

Dr.N.G.P. Arts and Science College (Autonomous)
Re-Accredited by NAAC with "A" Grade | DBT STAR College
Affiliated to Bharathiar University, Coimbatore-48