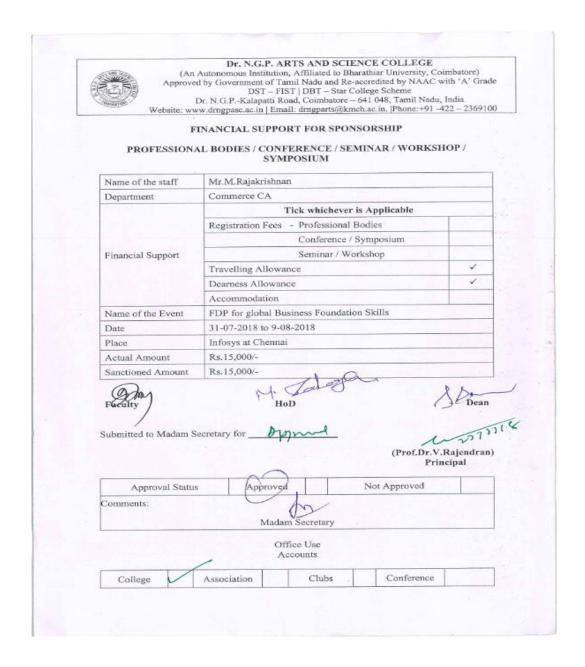

## 1. List of Faculty

| Fi    | nancial support to attend confe | erences/ workshops and towards membership fee of<br>academic year 2018-19                           | f professional    | bodies during the |
|-------|---------------------------------|-----------------------------------------------------------------------------------------------------|-------------------|-------------------|
| S.No. | Name of teacher                 | Name of conference/ workshop attended/<br>professional body for which financial support<br>provided | Amount of support | Signature         |
| 1     | Dr.R.Rajesh Kanna               | Webinnr on Industry 4.0                                                                             | 1,000.00          | Alex sis          |
| 2     | Dr.SSodha                       | Workshop on Outcome based Education                                                                 | 3,900.00          | 8. 8. 8. 8.       |
| 1     | Dr.R. Rajesh Kanna              | Workshop on Artificial intelligence with Deep<br>Learing                                            | 2,500.00          | Du 510            |
| 4     | Dr. R.Menaka                    | Conference on Surface Engineering                                                                   | 3,925.00          | R. Horata         |
| 5     | Ms.M.Rubcena Ms.P.kousalya      | Session on Global Business Foundation Skills                                                        | 3,702.00          | Puli P. Kand      |
| 6     | DaS.Sudha                       | Conference on Recent Innovation in Nanomedicine &<br>Drug Delivery                                  | 10,706.00         | S. S. Salar       |
| 7     | Mr.S.Poorana Senthil Kumar      | ICT Conference -Fostering India for Industry                                                        | 1,464.00          | Sanowa            |
| 8     | Dr.V.Rajeadran                  | Conference Global Trends in Higher education -<br>Registration Fees                                 | 3,000.00          | le 24/3/14        |

Dr. N.G.P. – Kalapatti Road, Coimbatore-641048, Tamil Nadu, India

NAAC 3<sup>rd</sup> Cycle

| g   | Dr.V.Rajendran            | Conference Global Trends in Higher education                                                                        | 11,167.00 | e 25/3/      |
|-----|---------------------------|---------------------------------------------------------------------------------------------------------------------|-----------|--------------|
| 10  | Mr.N.Kumar                | Workshop on RAF and Road map to Higher Education                                                                    | 2,000.00  | N.Kw250      |
| tt  | Dr. V. Rajendran          | Workshop on Autonomy to colleges Benefits and<br>Way Forward                                                        | 5,575.00  | 1231312      |
| 12  | Mr.M.Rajakrishnun         | FDP for global Business Foundation Skills by<br>Infosys at Chennai                                                  | 15,000.00 | Dhumpas      |
| 13  | Mr.S.DineshKumar          | FDP for global Business Foundation Skills by<br>Infosys at Chennui                                                  | 15,000.00 | S. Directo   |
| 14. | Ms.G. Anitha Rathna       | FDP for the course Campus to Corporate<br>Transition at KG College of Arts and Science,<br>Coimbatore.              | 2,000.00  | (Ry Jlullatt |
| 15  | Mr.S.Poorana Senthilkumar | Faculty Enrichment Programme on AWS Cloud<br>Master at Kalaignar karunanidhi Institute of<br>Technology, Combatore. | 500.00    | S (Sarains)  |
| 16  | Mr.R. Anjit Raja          | FDP on Underwater Computing &<br>Communications at Dr.G.R.damodaran College of<br>science, Coimbatore.              | 500.00    | R. Menty     |
| 17  | Dr.Radha Palaniswamy      | DST Sponsored FDP on Entrepreneurship-<br>Initiate and Ignite at Avinashilingam University,<br>Combatore            | 6,000.00  | Rett,        |
| 18  | Dr.M.Kalimuthu            | DST Sponsored FDP on Entrepreneurship-<br>Initiate and Ignite at Avinashilingam University,<br>Combatore            | 6,000.00  | M. Zath      |