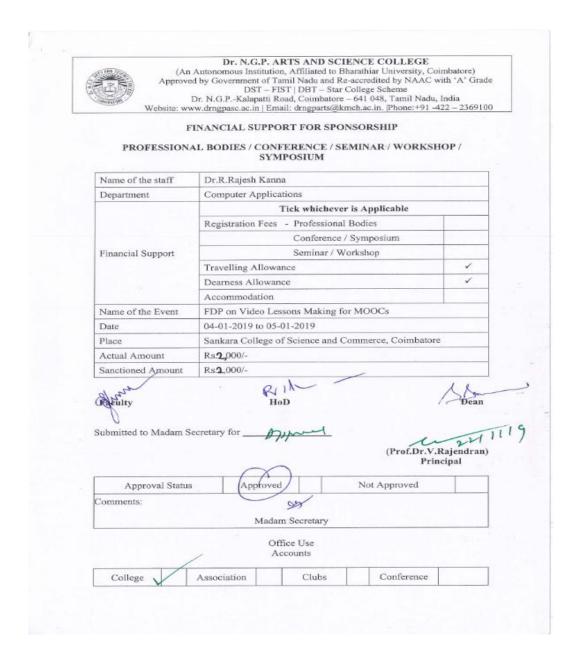

NAAC 3<sup>rd</sup> Cycle

(An Autonomous Institution, Affiliated to Bharathiar University, Coimbatore)

Approved by Government of Tamil Nadu and Accredited by NAAC with 'A' Grade (2nd Cycle)

Dr. N.G.P. – Kalapatti Road, Coimbatore-641048, Tamil Nadu, India