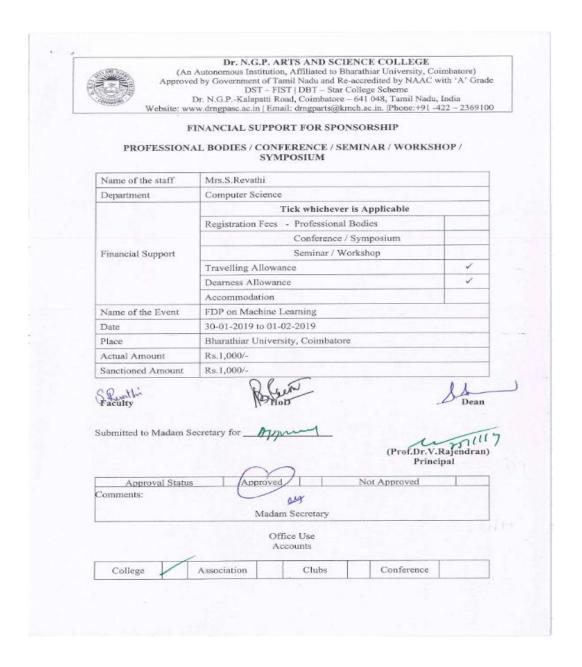

(An Autonomous Institution, Affiliated to Bharathiar University, Coimbatore)

Approved by Government of Tamil Nadu and Accredited by NAAC with 'A' Grade (2<sup>nd</sup> Cycle)

Dr. N.G.P. – Kalapatti Road, Coimbatore-641048, Tamil Nadu, India