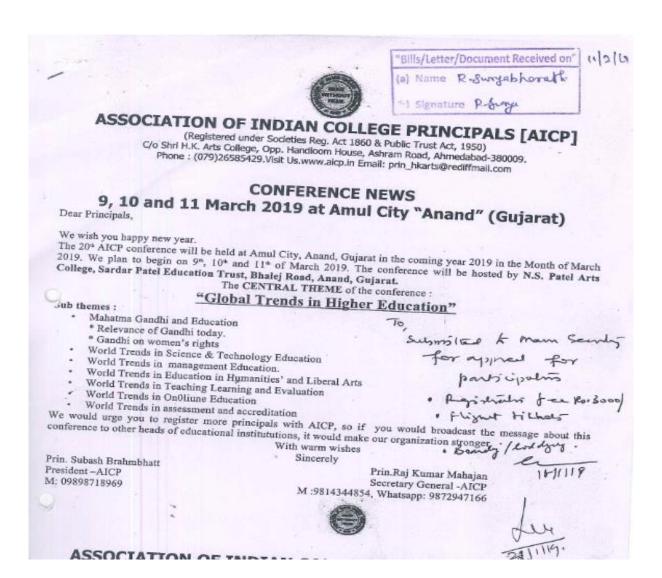

As I am going to attend the Association of Indian College Principals (AICP) conference on "Global Trends in Higher Education" during 9<sup>th</sup> to 11<sup>th</sup> March 2019 at Gujarat, I request you to sanction an advance amount of ₹. 15,000- (Rupees Fifteen thousand only) towards staying and incidental expenses.

Thanking you

Yours sincerely

Dr.V.Rajendran Principal

sverenta

V. Rajondian Advance

2615 - 12

108

NAAC 3<sup>rd</sup> Cycle