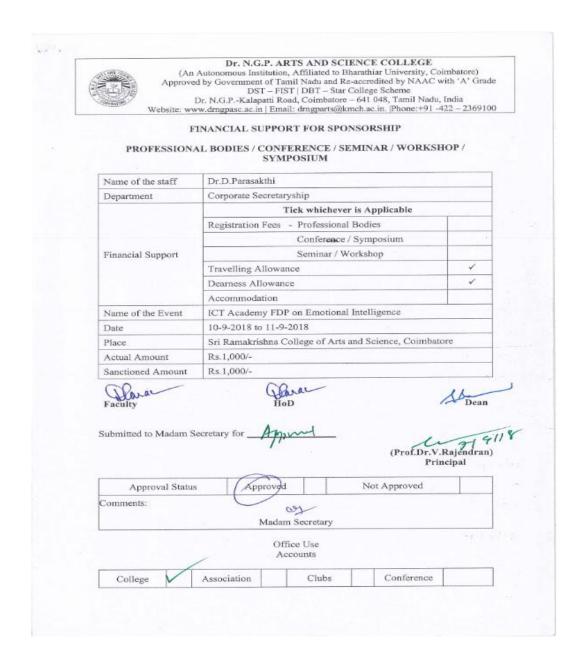

Web: www.drngpasc.ac.in |Email: info@drngpasc.ac.in | Phone: +91-422-2369100

| 19 | Dr.N.Vidhya        | ICT Academy FDP on Team Building at<br>Hindustan College of Arts and Science College,<br>Coimbatore.         | 1,000.00 | of Violey  |
|----|--------------------|--------------------------------------------------------------------------------------------------------------|----------|------------|
| 40 | Mrs.R.Poornima     | ICT Academy FDP on Team Building at<br>Hindustan College of Arts and Science College,<br>Coimbatore.         | 1,000.00 | Por 96/3   |
| 41 | Mrs.R. Saranya     | ICT Academy FDP on Team Building at<br>Hindustan College of Arts and Science College,<br>Coimbatore.         | 1,000,00 | Dung 2613  |
| 12 | Dr.D.Parasakthi    | ICT Academy FDP on Emotional Intelligence at<br>Sri Ramakrishna College of Arts and Science ,<br>Combatore.  | 1,000,00 | Plan 2613  |
| 43 | Mrs.G.Kavitha      | ICT Academy FDP on Emotional Intelligence at<br>Sri Ramakrishna College of Arts and Science ,<br>Coimbatore. | 1,000.00 | J. Jose .  |
| 14 | Dr.D.Sridevi       | ICT Academy FDP on Emotional Intelligence at<br>Sri Ramakrishna College of Arts and Science,<br>Coimbatore.  | 1,000.00 | D: 11      |
| 45 | Dr.S.Balasubramani | Indian science congress association                                                                          | 2,000.00 | I below 30 |