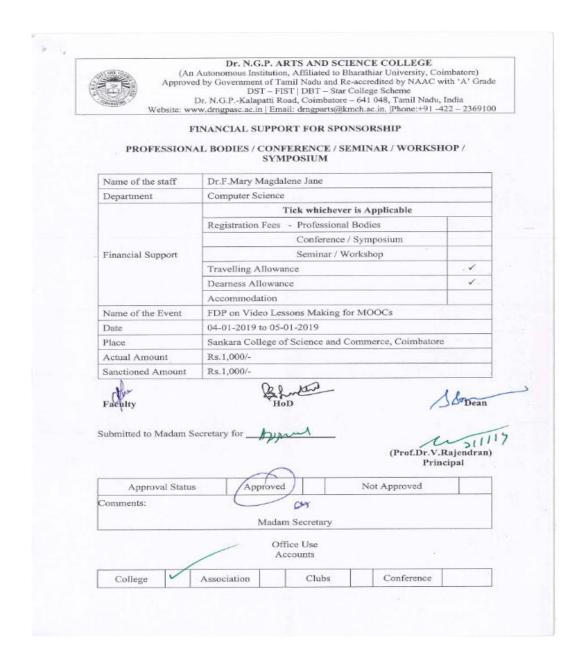

NAAC 3<sup>rd</sup> Cycle

(An Autonomous Institution, Affiliated to Bharathiar University, Coimbatore)

Approved by Government of Tamil Nadu and Accredited by NAAC with 'A' Grade (2nd Cycle)

Dr. N.G.P. – Kalapatti Road, Coimbatore-641048, Tamil Nadu, India