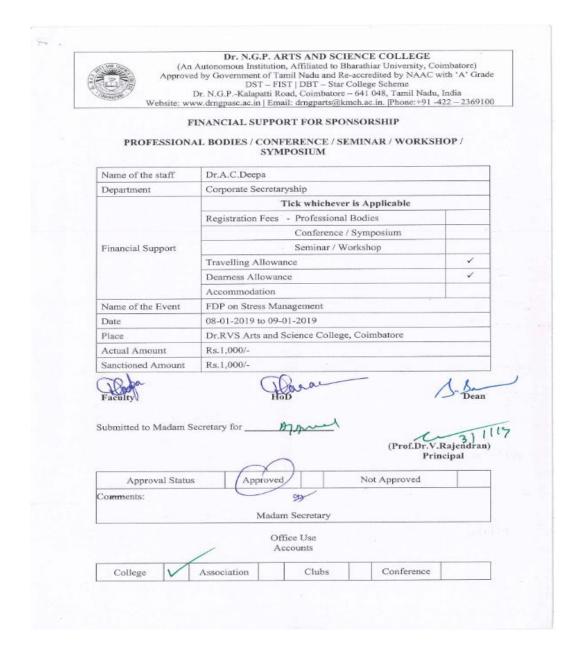

Web: www.drngpasc.ac.in |Email: info@drngpasc.ac.in | Phone: +91-422-2369100

| 2                                          |                                                                   |
|--------------------------------------------|-------------------------------------------------------------------|
|                                            |                                                                   |
|                                            | "Billis/Letter/Document Received on" 07.06.2018                   |
| From                                       | M. honet                                                          |
| Dr.R.Rajesh Kanna                          | b) Signature                                                      |
| Assistant Professor                        | - D-C35 - 15                                                      |
| Department of Computer A                   | pplications                                                       |
| Dr.NGP Arts and Science Col                | llege(Autonomous) Claritato & warm Semby                          |
| Coimbatore                                 | llege(Autonomous) Submitted to man Sendy                          |
| То                                         | also a sum to                                                     |
| The Madam Secretary                        | 0.000                                                             |
| Dr.NGP Arts and Science Coll               | lege(Autonomous)                                                  |
| Colmbatore                                 | Regulation O                                                      |
| Through                                    |                                                                   |
| The Principal Dr.NGP Arts and Science Coll | lege(Autonomous)                                                  |
| Coimbatore                                 |                                                                   |
|                                            |                                                                   |
| Respected Madam                            |                                                                   |
| Sub: Artificial Intelligence with          | h Deep Learning Workshop – reg                                    |
| This is to bring to your kind r            | notice that, NSTP-2018,E-Summit,IIT Roorkee in Collaboration with |
| PSG College of Technology conducts         | Two Days National Level workshop on Artificial Intelligence with  |
| Deep Learning on 23rd and 24th of Jun      | ne 2018 at PSG College of Tachasters College With                 |