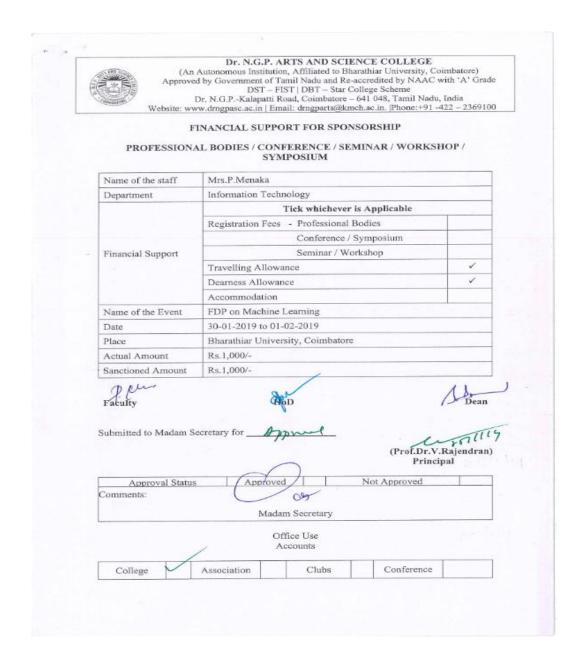

Web: www.drngpasc.ac.in |Email: info@drngpasc.ac.in | Phone: +91-422-2369100

Criterion VI Metric 6.3.2

NAAC
3rd Cycle

09.07.2018 Coimbatore From Dr. R. Menaka Assistant Professor, Department of chemistry, Dr.N.G.P. Arts and Science College, Coimbatore - 641048. To · Trowal Support 15. 1280/-The Madam Secretary, Dr. N.G.P. Arts and Science College, Coimbatore - 641048. Reportation fee Ro. 3000/2 Through The Principal, Dr.N.G.P Arts and Science College, Coimbatore-641048. Most Respected Madam, Sub: Requisition for registration fee and travel allowance to attend conference -Reg. I would like to inform you that my abstract submitted to the International conference on surface engineering (INCOSURF-2018) has been accepted for oral presentation by conference committee. In this regard, I request you to support me financially for the Travelling and Registration charges. Herewith, I have enclosed the acceptance mail from the conference committee for your kind perusal. Thanking You, Yours sincerely,