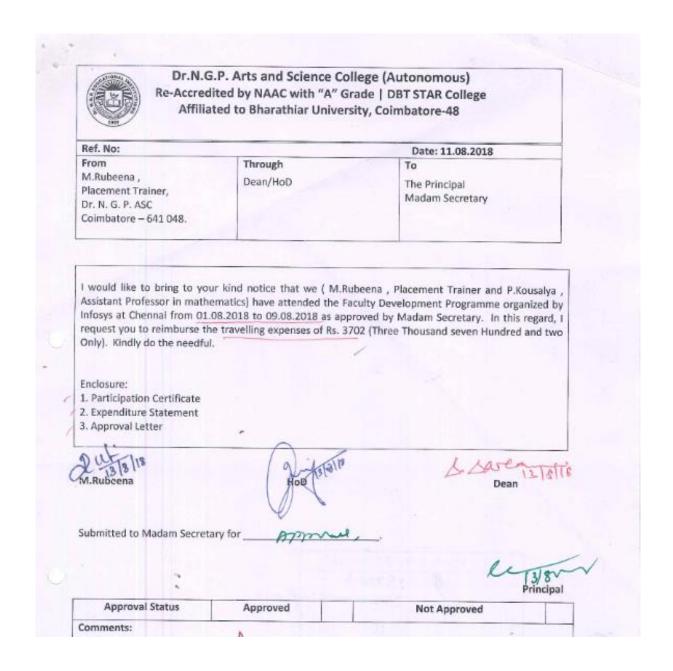

Approved by Government of Tamil Nadu and Accredited by NAAC with 'A' Grade (2<sup>nd</sup> Cycle)

Dr. N.G.P. – Kalapatti Road, Coimbatore-641048, Tamil Nadu, India

Web: www.drngpasc.ac.in |Email: info@drngpasc.ac.in | Phone: +91-422-2369100

| 100            | Kalapatti Road, Coimbatore - 641 048.                                                                                                                                                                                                                                                                                                                                                                                                                                                                                                                                                                                                                                                                                                                                                                                                                                                                                                                                                                                                                                                                                                                                                                                                                                                                                                                                                                                                                                                                                                                                                                                                                                                                                                                                                                                                                                                                                                                                                                                                                                                                                          |
|----------------|--------------------------------------------------------------------------------------------------------------------------------------------------------------------------------------------------------------------------------------------------------------------------------------------------------------------------------------------------------------------------------------------------------------------------------------------------------------------------------------------------------------------------------------------------------------------------------------------------------------------------------------------------------------------------------------------------------------------------------------------------------------------------------------------------------------------------------------------------------------------------------------------------------------------------------------------------------------------------------------------------------------------------------------------------------------------------------------------------------------------------------------------------------------------------------------------------------------------------------------------------------------------------------------------------------------------------------------------------------------------------------------------------------------------------------------------------------------------------------------------------------------------------------------------------------------------------------------------------------------------------------------------------------------------------------------------------------------------------------------------------------------------------------------------------------------------------------------------------------------------------------------------------------------------------------------------------------------------------------------------------------------------------------------------------------------------------------------------------------------------------------|
| Voucher N      | o: 05 Date: 07 8.18                                                                                                                                                                                                                                                                                                                                                                                                                                                                                                                                                                                                                                                                                                                                                                                                                                                                                                                                                                                                                                                                                                                                                                                                                                                                                                                                                                                                                                                                                                                                                                                                                                                                                                                                                                                                                                                                                                                                                                                                                                                                                                            |
| Paid to        | M. Rubena,                                                                                                                                                                                                                                                                                                                                                                                                                                                                                                                                                                                                                                                                                                                                                                                                                                                                                                                                                                                                                                                                                                                                                                                                                                                                                                                                                                                                                                                                                                                                                                                                                                                                                                                                                                                                                                                                                                                                                                                                                                                                                                                     |
| Particular     | Towards amount Paid for Faculty covelor                                                                                                                                                                                                                                                                                                                                                                                                                                                                                                                                                                                                                                                                                                                                                                                                                                                                                                                                                                                                                                                                                                                                                                                                                                                                                                                                                                                                                                                                                                                                                                                                                                                                                                                                                                                                                                                                                                                                                                                                                                                                                        |
|                | Programme, Reimburge the Gavelling Exposures                                                                                                                                                                                                                                                                                                                                                                                                                                                                                                                                                                                                                                                                                                                                                                                                                                                                                                                                                                                                                                                                                                                                                                                                                                                                                                                                                                                                                                                                                                                                                                                                                                                                                                                                                                                                                                                                                                                                                                                                                                                                                   |
|                | and the state of t |
| Amount         | , ,                                                                                                                                                                                                                                                                                                                                                                                                                                                                                                                                                                                                                                                                                                                                                                                                                                                                                                                                                                                                                                                                                                                                                                                                                                                                                                                                                                                                                                                                                                                                                                                                                                                                                                                                                                                                                                                                                                                                                                                                                                                                                                                            |
| Amount         | : Rupees Three thousand seven hundred bus on                                                                                                                                                                                                                                                                                                                                                                                                                                                                                                                                                                                                                                                                                                                                                                                                                                                                                                                                                                                                                                                                                                                                                                                                                                                                                                                                                                                                                                                                                                                                                                                                                                                                                                                                                                                                                                                                                                                                                                                                                                                                                   |
| Amount<br>Bank | : Rupees Three Itousand Seven Windred Long on : Cash / Cheque No. 904 Lp90                                                                                                                                                                                                                                                                                                                                                                                                                                                                                                                                                                                                                                                                                                                                                                                                                                                                                                                                                                                                                                                                                                                                                                                                                                                                                                                                                                                                                                                                                                                                                                                                                                                                                                                                                                                                                                                                                                                                                                                                                                                     |
|                | : Rupees Three thousand Seven Windred Love on Cash / Cheque No. 904 Lp90                                                                                                                                                                                                                                                                                                                                                                                                                                                                                                                                                                                                                                                                                                                                                                                                                                                                                                                                                                                                                                                                                                                                                                                                                                                                                                                                                                                                                                                                                                                                                                                                                                                                                                                                                                                                                                                                                                                                                                                                                                                       |
| Bank           | : Rupees Three thousand Seven hundred two on                                                                                                                                                                                                                                                                                                                                                                                                                                                                                                                                                                                                                                                                                                                                                                                                                                                                                                                                                                                                                                                                                                                                                                                                                                                                                                                                                                                                                                                                                                                                                                                                                                                                                                                                                                                                                                                                                                                                                                                                                                                                                   |

NAAC 3<sup>rd</sup> Cycle

(An Autonomous Institution, Affiliated to Bharathiar University, Coimbatore)

Approved by Government of Tamil Nadu and Accredited by NAAC with 'A' Grade (2<sup>nd</sup> Cycle)

Dr. N.G.P. – Kalapatti Road, Coimbatore-641048, Tamil Nadu, India

Web: www.drngpasc.ac.in |Email: info@drngpasc.ac.in | Phone: +91-422-2369100

Criterion VI Metric 6.3.2

Dr.N.G.P. Arts and Science College (Autonomous)
Re-Accredited by NAAC with "A" Grade | DBT STAR College
Affiliated to Bharathiar University, Coimbatore-48

| Ref. No: DRNGPASC/DBT-Star/                          | 2018-2019/112         | Date: 30/08/2018       |
|------------------------------------------------------|-----------------------|------------------------|
| From<br>Dr.S.S.Sudha<br>DBT Star College Coordinator | To<br>Madam Secretary | Through  The Principal |

Sub: Conference participation at Mangalore—req-reg.

Approval is requested to sake sanction Rupees Teg Thousand Three Hundred for two faculty members and eight students to attend one day National Level Conference on "Recent Innovation in Nanomedicine & Drug Delivery" on September 3<sup>rd</sup>, 2018, at St. Aloysius College (Autonomous), Mangalore, Karnataka, under STAR College.

| S.No | NAME                   | Staff/Student     | TA<br>(To&fro)<br>Rs. | Accommodation<br>Rs. | Registration<br>fee<br>Rs. | Total<br>per<br>student/<br>Rs. | Je. |
|------|------------------------|-------------------|-----------------------|----------------------|----------------------------|---------------------------------|-----|
| 1.   | Dr.A.M.Ramachandran    | Staff (MB)        | 410                   | 500                  | 300                        | 1210                            | 2." |
| 2.   | Dr.T.Inthumathi        | Staff (BC)        | 410                   | 500                  | 300 /                      | ₹1210-                          |     |
| 3.   | Mr.Vishnu              | Student(BT)       | 410                   | 500                  | 200                        | 1110<                           |     |
| 4.   | Ms. Ayushi Somvanshi   | Student(BT)       | 410                   | 500                  | 200                        | 1110                            |     |
| 5.   | Ms.R.Pushpavalli       | Student(MB)       | 410                   | 500                  | 200                        | 1110                            |     |
| 6.   | Ms.R.Vinothini         | Student(MB)       | 410                   | 500                  | 200                        | 1110                            |     |
| 7.   | Ms.Keerthana           | Student(N&D)      | 410                   | 500                  | 200                        | 1110                            |     |
| 8.   | Ms.Dharani             | Student(N&D)      | 410                   | 500                  | 200                        | 1110                            |     |
| 9.   | Ms.R.Indhumathi        | Student(BC)       | 410                   | 500                  | 200                        | 1110                            |     |
| 10.  | Ms.Aathini             | Student(BC)       | 410                   | 500                  | 200                        | 1110                            | 1   |
|      | Grand total :Ten Thous | and Three Hundred | rupees Only           |                      | - 1                        | 10,300                          | 1   |

DBT Star Programme Co-Ordinator

Nean – R& D

Principa

Principal

| Approval Status | Approved | Not Approved   |    |
|-----------------|----------|----------------|----|
| Comments:       | ,        | Madam Secretar | ry |

Office Use
Accounts

College DBT Star College Clubs Conference

30.00 . Ye

"Bills/Letter/Document Received on" 3:18118

F. Narue . B. Luft.

10) Separture . B. Luft.

NAAC 3<sup>rd</sup> Cycle

(An Autonomous Institution, Affiliated to Bharathiar University, Coimbatore)