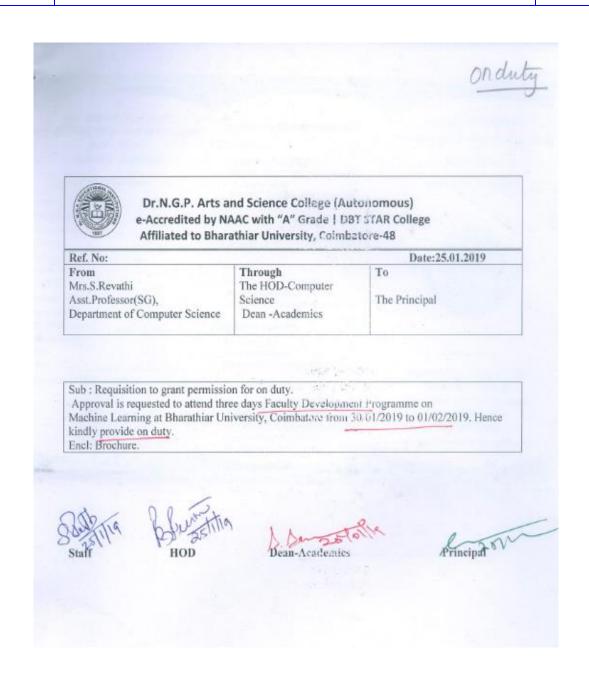

(An Autonomous Institution, Affiliated to Bharathiar University, Coimbatore)

Approved by Government of Tamil Nadu and Accredited by NAAC with 'A' Grade (2<sup>nd</sup> Cycle)

Dr. N.G.P. – Kalapatti Road, Coimbatore-641048, Tamil Nadu, India