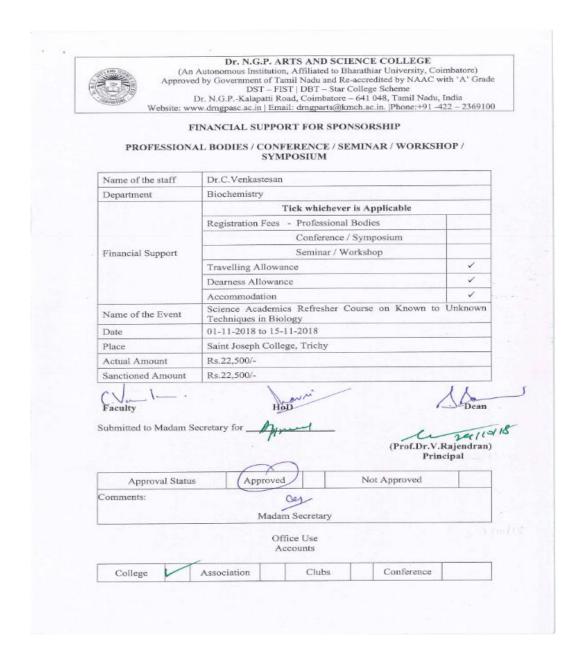

Web: www.drngpasc.ac.in |Email: info@drngpasc.ac.in | Phone: +91-422-2369100

| 19 | Mrs.R. Anandhi           | FDP on Algebra and Analysis atPSGR<br>Krishnammal College for Women,Coimbatore.                                   | 1,000.00  | H.A-5115    |
|----|--------------------------|-------------------------------------------------------------------------------------------------------------------|-----------|-------------|
| 20 | Mrs.A.Sathya Kala        | FDP on Algebra and Analysis atPSGR<br>Krishnammal College for Women,Coimbatore.                                   | 1,000.00  | Marie       |
| 21 | Mrs.T.Nithya             | FDP on Leadership Skills Level 2 by Akshaya<br>College of Engineering and Technology,<br>Coimbutore.              | 1,000.00  | T. Nufais   |
| 22 | Dr.C.Venkastesan         | Science Academics Refresher Course on Known<br>to Unknown Techniques in Biology at Saint<br>Joseph College, Enchy | 22,500.00 | ambite      |
| 23 | Ms. S. Gokilamani        | FDP on Introduction to Python Programmming at<br>Sri Ramakrishna College for Women,<br>Coimbatore.                | 200.00    | 2 hordis    |
| 24 | Dr.K.Krishanaveni        | FDP on Emerging Trends in Science and<br>Technology at CIT, Combatore                                             | 2,500.00  | K. Krishino |
| 25 | Mrs. V. Nijanibini       | FDP on Emerging Trends in Science and<br>Technology at CTT, Counbatore                                            | 2,500.00  | \$ C26      |
| 26 | Mrs.P.Usha               | FDP on Introduction to Python Programmming at<br>Sri Ramakrishna College for Women,<br>Coimbatore.                | 200.00    | Osh P 2012  |
| 27 | Mrs.K.Gomathy            | FDP on Introduction to Python Programmming at<br>Sri Ramakrishna College for Women,<br>Coimbatore.                | 200:00    | Church 29/2 |
| 28 | Dr.F.Mary Magdalene Jane | FDP on Video Lessons Making for MOOCs in<br>sankara College of Science and Commerce,<br>Coimbatore.               | 1,000.00  | glezen      |