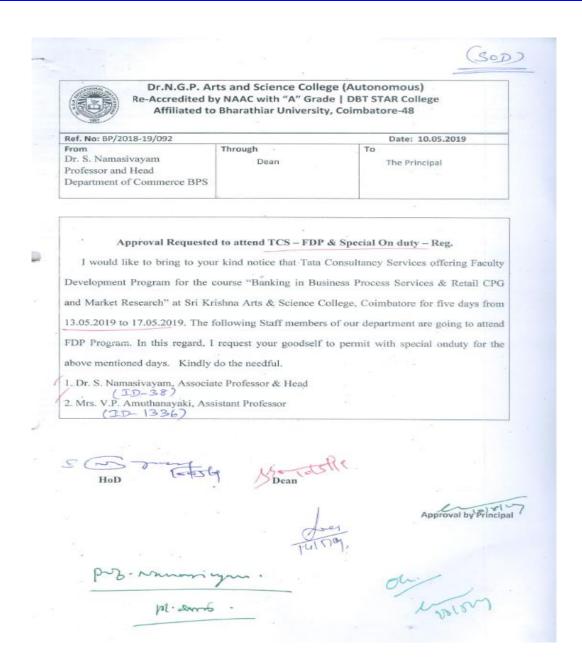

3<sup>rd</sup> Cycle

(An Autonomous Institution, Affiliated to Bharathiar University, Coimbatore)

Approved by Government of Tamil Nadu and Accredited by NAAC with 'A' Grade (2<sup>nd</sup> Cycle)

Dr. N.G.P. – Kalapatti Road, Coimbatore-641048, Tamil Nadu, India

Web: www.drngpasc.ac.in |Email: info@drngpasc.ac.in | Phone: +91-422-2369100

Criterion VI Metric 6.3.2

**NAAC** 

NAAC 3<sup>rd</sup> Cycle

(An Autonomous Institution, Affiliated to Bharathiar University, Coimbatore)