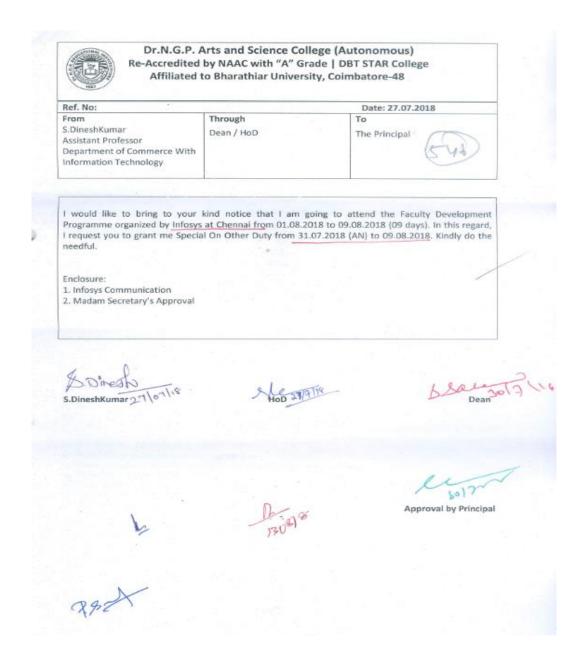

Dr. N.G.P. – Kalapatti Road, Coimbatore-641048, Tamil Nadu, India

NAAC 3<sup>rd</sup> Cycle

| g   | Dr.V.Rajendran            | Conference Global Trends in Higher education                                                                        | 11,167.00 | e 25/3/      |
|-----|---------------------------|---------------------------------------------------------------------------------------------------------------------|-----------|--------------|
| 10  | Mr.N.Kumar                | Workshop on RAF and Road map to Higher Education                                                                    | 2,000.00  | N.Kw250      |
| tt  | Dr. V. Rajendran          | Workshop on Autonomy to colleges Benefits and<br>Way Forward                                                        | 5,575.00  | 1231312      |
| 12  | Mr.M.Rajakrishnun         | FDP for global Business Foundation Skills by<br>Infosys at Chennai                                                  | 15,000.00 | Dhumpas      |
| 13  | Mr.S.DineshKumar          | FDP for global Business Foundation Skills by<br>Infosys at Chennui                                                  | 15,000.00 | S. Directo   |
| 14. | Ms.G. Anitha Rathna       | FDP for the course Campus to Corporate<br>Transition at KG College of Arts and Science,<br>Coimbatore.              | 2,000.00  | (Ry Jlullatt |
| 15  | Mr.S.Poorana Senthilkumar | Faculty Enrichment Programme on AWS Cloud<br>Master at Kalaignar karunanidhi Institute of<br>Technology, Combatore. | 500.00    | S (Sarains)  |
| 16  | Mr.R. Anjit Raja          | FDP on Underwater Computing &<br>Communications at Dr.G.R.damodaran College of<br>science, Coimbatore.              | 500.00    | R. Menty     |
| 17  | Dr.Radha Palaniswamy      | DST Sponsored FDP on Entrepreneurship-<br>Initiate and Ignite at Avinashilingam University,<br>Combatore            | 6,000.00  | Rett,        |
| 18  | Dr.M.Kalimuthu            | DST Sponsored FDP on Entrepreneurship-<br>Initiate and Ignite at Avinashilingam University,<br>Combatore            | 6,000.00  | M. Zath      |