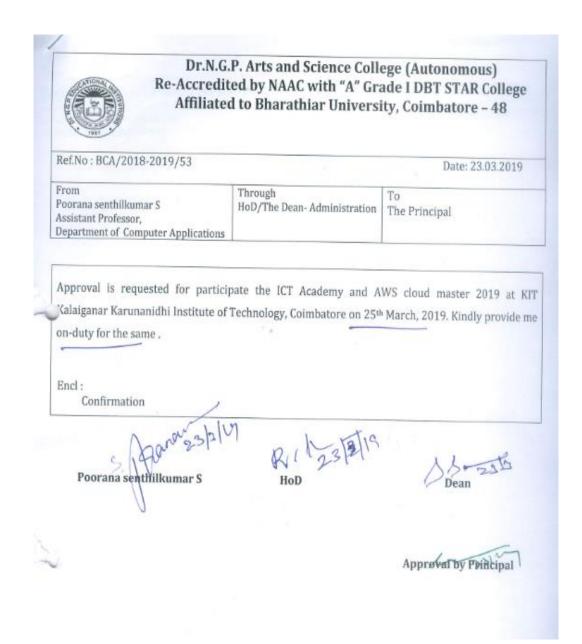

Web: www.drngpasc.ac.in |Email: info@drngpasc.ac.in | Phone: +91-422-2369100

Criterion VI Metric 6.3.2

Dr.N.G.P. Arts and Science College (Autonomous)
Re-Accredited by NAAC with "A" Grade | DBT STAR College
Affiliated to Bharathiar University, Coimbatore-48