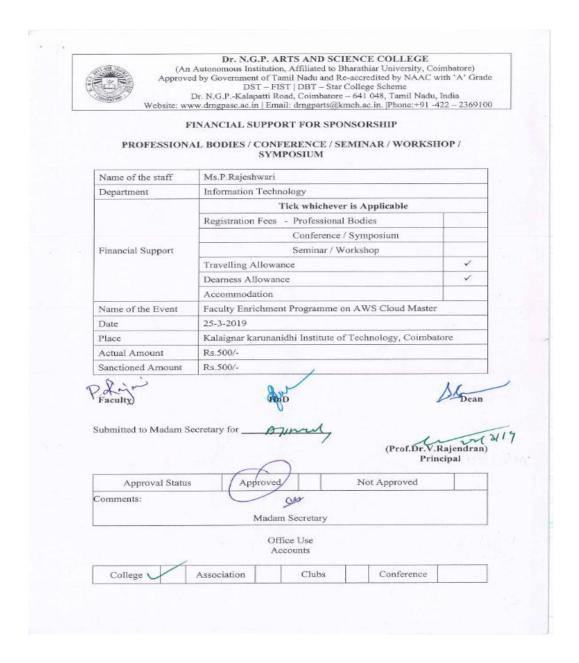

Approved by Government of Tamil Nadu and Accredited by NAAC with 'A' Grade (2<sup>nd</sup> Cycle)

Dr. N.G.P. – Kalapatti Road, Coimbatore-641048, Tamil Nadu, India

Web: www.drngpasc.ac.in |Email: info@drngpasc.ac.in | Phone: +91-422-2369100