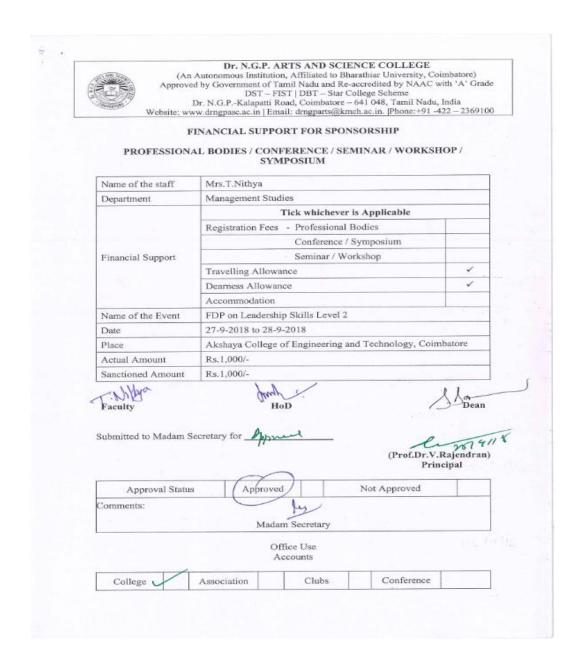

Web: www.drngpasc.ac.in |Email: info@drngpasc.ac.in | Phone: +91-422-2369100

| 19 | Mrs.R. Anandhi           | FDP on Algebra and Analysis atPSGR<br>Krishnammal College for Women,Coimbatore.                                   | 1,000.00  | H.A-5115    |
|----|--------------------------|-------------------------------------------------------------------------------------------------------------------|-----------|-------------|
| 20 | Mrs.A.Sathya Kala        | FDP on Algebra and Analysis atPSGR<br>Krishnammal College for Women,Coimbatore.                                   | 1,000.00  | Marie       |
| 21 | Mrs.T.Nithya             | FDP on Leadership Skills Level 2 by Akshaya<br>College of Engineering and Technology,<br>Coimbutore.              | 1,000.00  | T. Nufais   |
| 22 | Dr.C.Venkastesan         | Science Academics Refresher Course on Known<br>to Unknown Techniques in Biology at Saint<br>Joseph College, Enchy | 22,500.00 | ambite      |
| 23 | Ms. S. Gokilamani        | FDP on Introduction to Python Programmming at<br>Sri Ramakrishna College for Women,<br>Coimbatore.                | 200.00    | 2 hordis    |
| 24 | Dr.K.Krishanaveni        | FDP on Emerging Trends in Science and<br>Technology at CIT, Combatore                                             | 2,500.00  | K. Krishino |
| 25 | Mrs. V. Nijanibini       | FDP on Emerging Trends in Science and<br>Technology at CTT, Counbatore                                            | 2,500.00  | \$ C26      |
| 26 | Mrs.P.Usha               | FDP on Introduction to Python Programmming at<br>Sri Ramakrishna College for Women,<br>Coimbatore.                | 200.00    | Osh P 2012  |
| 27 | Mrs.K.Gomathy            | FDP on Introduction to Python Programmming at<br>Sri Ramakrishna College for Women,<br>Coimbatore.                | 200:00    | Church 29/2 |
| 28 | Dr.F.Mary Magdalene Jane | FDP on Video Lessons Making for MOOCs in<br>sankara College of Science and Commerce,<br>Coimbatore.               | 1,000.00  | glezen      |