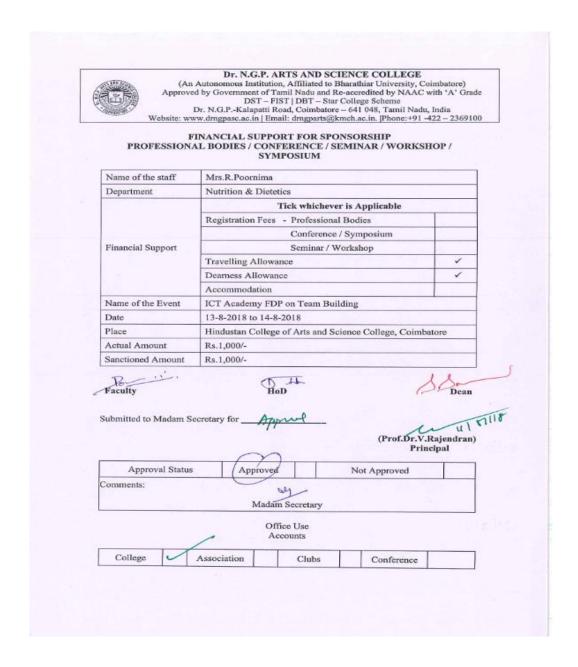

Web: www.drngpasc.ac.in |Email: info@drngpasc.ac.in | Phone: +91-422-2369100

| 19 | Dr.N.Vidhya        | ICT Academy FDP on Team Building at<br>Hindustan College of Arts and Science College,<br>Coimbatore.         | 1,000.00 | of Violey  |
|----|--------------------|--------------------------------------------------------------------------------------------------------------|----------|------------|
| 40 | Mrs.R.Poornima     | ICT Academy FDP on Team Building at<br>Hindustan College of Arts and Science College,<br>Coimbatore.         | 1,000.00 | Por 96/3   |
| 41 | Mrs.R. Saranya     | ICT Academy FDP on Team Building at<br>Hindustan College of Arts and Science College,<br>Coimbatore.         | 1,000,00 | Dung 2613  |
| 12 | Dr.D.Parasakthi    | ICT Academy FDP on Emotional Intelligence at<br>Sri Ramakrishna College of Arts and Science ,<br>Combatore.  | 1,000,00 | Plan 2613  |
| 43 | Mrs.G.Kavitha      | ICT Academy FDP on Emotional Intelligence at<br>Sri Ramakrishna College of Arts and Science ,<br>Coimbatore. | 1,000.00 | J. Jose .  |
| 14 | Dr.D.Sridevi       | ICT Academy FDP on Emotional Intelligence at<br>Sri Ramakrishna College of Arts and Science,<br>Coimbatore.  | 1,000.00 | D: 11      |
| 45 | Dr.S.Balasubramani | Indian science congress association                                                                          | 2,000.00 | I below 30 |