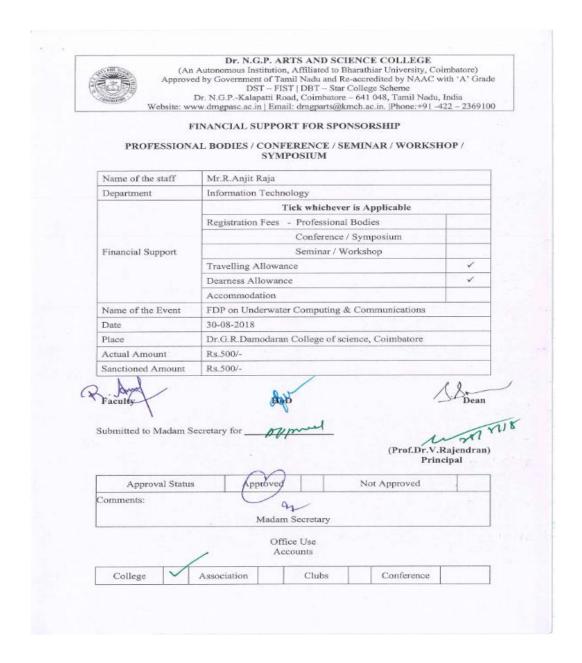

Dr. N.G.P. – Kalapatti Road, Coimbatore-641048, Tamil Nadu, India

NAAC 3<sup>rd</sup> Cycle

| g   | Dr.V.Rajendran            | Conference Global Trends in Higher education                                                                        | 11,167.00 | e 25/3/      |
|-----|---------------------------|---------------------------------------------------------------------------------------------------------------------|-----------|--------------|
| 10  | Mr.N.Kumar                | Workshop on RAF and Road map to Higher Education                                                                    | 2,000.00  | N.Kw250      |
| tt  | Dr. V. Rajendran          | Workshop on Autonomy to colleges Benefits and<br>Way Forward                                                        | 5,575.00  | 1231312      |
| 12  | Mr.M.Rajakrishnun         | FDP for global Business Foundation Skills by<br>Infosys at Chennai                                                  | 15,000.00 | Dhumpas      |
| 13  | Mr.S.DineshKumar          | FDP for global Business Foundation Skills by<br>Infosys at Chennui                                                  | 15,000.00 | S. Directo   |
| 14. | Ms.G. Anitha Rathna       | FDP for the course Campus to Corporate<br>Transition at KG College of Arts and Science,<br>Coimbatore.              | 2,000.00  | (Ry Jlullatt |
| 15  | Mr.S.Poorana Senthilkumar | Faculty Enrichment Programme on AWS Cloud<br>Master at Kalaignar karunanidhi Institute of<br>Technology, Combatore. | 500.00    | S (Sarains)  |
| 16  | Mr.R. Anjit Raja          | FDP on Underwater Computing &<br>Communications at Dr.G.R.damodaran College of<br>science, Coimbatore.              | 500.00    | R. Menty     |
| 17  | Dr.Radha Palaniswamy      | DST Sponsored FDP on Entrepreneurship-<br>Initiate and Ignite at Avinashilingam University,<br>Combatore            | 6,000.00  | Rett,        |
| 18  | Dr.M.Kalimuthu            | DST Sponsored FDP on Entrepreneurship-<br>Initiate and Ignite at Avinashilingam University,<br>Combatore            | 6,000.00  | M. Zath      |