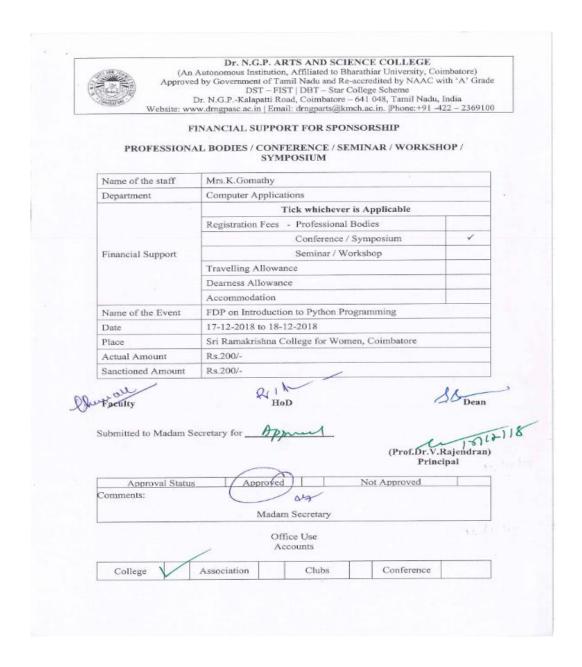

|                                          |               | Kalapatti Ro | ad, Coimbatore | - 641 048.    |                 |
|------------------------------------------|---------------|--------------|----------------|---------------|-----------------|
| Voucher No: 3                            | gob           | PAYMENT      | VOUCHER        | Date : .      | 24, 7-18        |
| Paid to :                                | Or O          | Geother      | amani          |               |                 |
| Particulars :                            | Towar         | ds area      | int Paid       | fr Regi       | stration        |
|                                          | t .           | 17.50        |                | on outre      |                 |
|                                          | 7.0           | er thouse    | (S)            |               | Educatio        |
| 10.000 0 0 0 0 0 0 0 0 0 0 0 0 0 0 0 0 0 |               |              | V              | Lity or       | 1               |
| Bank : (                                 | Cash / Cheque | No. 90       | 16446/         | , ,           |                 |
|                                          | Con           | 0            | Semina.        | 1 GN: -       | 2900            |
| Account Head                             | Dr. /10       | Greethor     | aroanl         |               |                 |
| 8.3930                                   | - 11          | 00           | (om -          | ≥ Received th |                 |
| Rs 3gm                                   | - UM          | 2/2          |                | b             | y Cash / Cheque |
|                                          |               |              |                |               |                 |