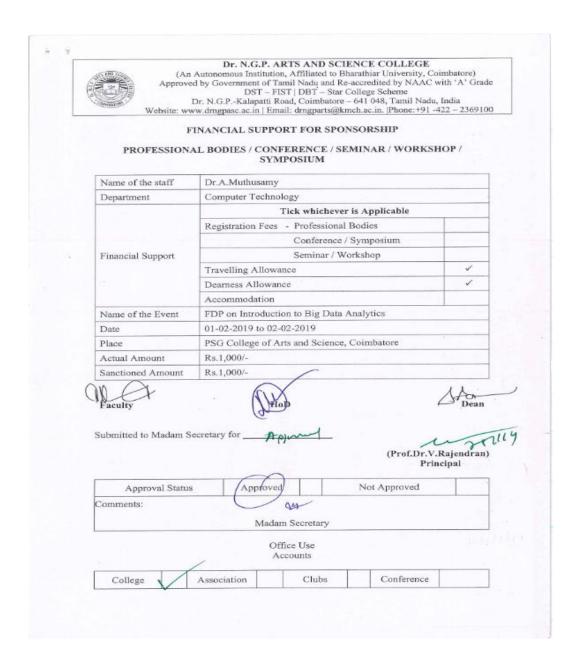

NAAC 3<sup>rd</sup> Cycle

(An Autonomous Institution, Affiliated to Bharathiar University, Coimbatore)

Approved by Government of Tamil Nadu and Accredited by NAAC with 'A' Grade (2<sup>nd</sup> Cycle)

Dr. N.G.P. – Kalapatti Road, Coimbatore-641048, Tamil Nadu, India