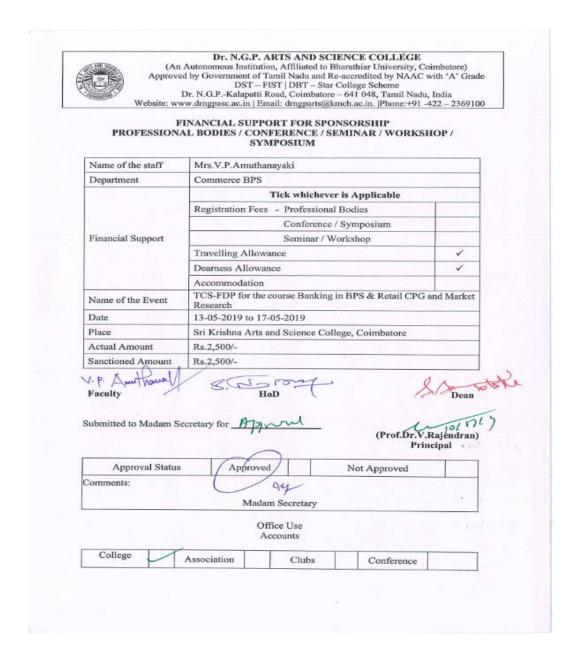

Web: www.drngpasc.ac.in |Email: info@drngpasc.ac.in | Phone: +91-422-2369100

Criterion VI Metric 6.3.2

**NAAC** 

NAAC 3<sup>rd</sup> Cycle

(An Autonomous Institution, Affiliated to Bharathiar University, Coimbatore)