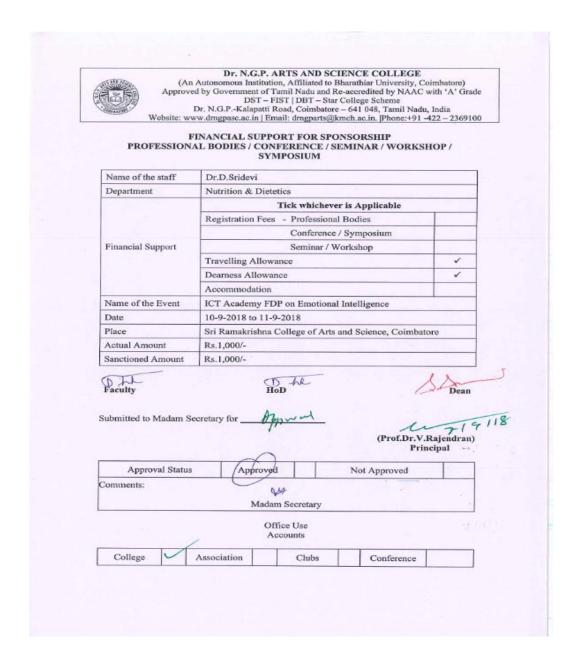

Web: www.drngpasc.ac.in |Email: info@drngpasc.ac.in | Phone: +91-422-2369100

| 19 | Dr.N.Vidhya        | ICT Academy FDP on Team Building at<br>Hindustan College of Arts and Science College,<br>Coimbatore.         | 1,000.00 | of Violey  |
|----|--------------------|--------------------------------------------------------------------------------------------------------------|----------|------------|
| 40 | Mrs.R.Poornima     | ICT Academy FDP on Team Building at<br>Hindustan College of Arts and Science College,<br>Coimbatore.         | 1,000.00 | Por 96/3   |
| 41 | Mrs.R. Saranya     | ICT Academy FDP on Team Building at<br>Hindustan College of Arts and Science College,<br>Coimbatore.         | 1,000,00 | Dung 2613  |
| 12 | Dr.D.Parasakthi    | ICT Academy FDP on Emotional Intelligence at<br>Sri Ramakrishna College of Arts and Science ,<br>Combatore.  | 1,000,00 | Plan 2613  |
| 43 | Mrs.G.Kavitha      | ICT Academy FDP on Emotional Intelligence at<br>Sri Ramakrishna College of Arts and Science ,<br>Coimbatore. | 1,000.00 | J. Jose .  |
| 14 | Dr.D.Sridevi       | ICT Academy FDP on Emotional Intelligence at<br>Sri Ramakrishna College of Arts and Science,<br>Coimbatore.  | 1,000.00 | D: 11      |
| 45 | Dr.S.Balasubramani | Indian science congress association                                                                          | 2,000.00 | I below 30 |